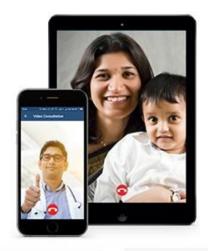

#### TELE-VIDEO CONSULTATION

We have best platform for Tele-Video consultation. We customize the platform to connect family members and other stake holders on one platform.