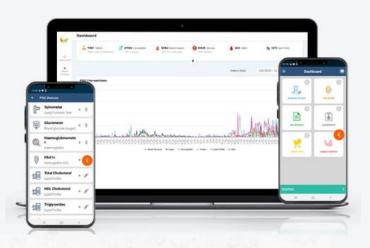

# **FEATURES**

Connected Devices

**Customized Branding** 

Personalized Care

Reports on SMS & WhatsApp

**Automated Reports** 

Real time Dashboard with Health Analytics

# **FEATURES**