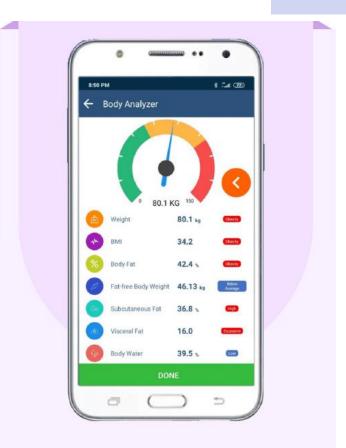

## **Diabetic KIT**

| Devices*<br>(Connected Medical<br>Devices)                                        | One Time Device Cost Including Customised Briefcase & One Year Annual Subscription | Monthly Software<br>Subscription<br>From 2 <sup>nd</sup> Years<br>Onwards |
|-----------------------------------------------------------------------------------|------------------------------------------------------------------------------------|---------------------------------------------------------------------------|
| Glucometer, HbA1c<br>Analyser,<br>Body Composition<br>Analyser,<br>Biothesiometer | 160000 INR                                                                         | 6699 INR                                                                  |