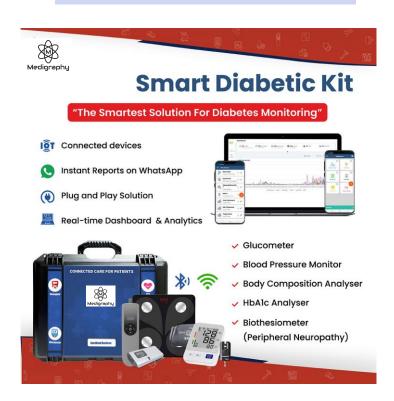

## **Diabetic KIT**

| Devices*<br>(Connected Medical<br>Devices)                                        | One Time Device Cost Including Customised Briefcase & One Year Annual Subscription | Monthly Software<br>Subscription<br>From 2 <sup>nd</sup> Years<br>Onwards |
|-----------------------------------------------------------------------------------|------------------------------------------------------------------------------------|---------------------------------------------------------------------------|
| Glucometer, HbA1c<br>Analyser,<br>Body Composition<br>Analyser,<br>Biothesiometer | 160000 INR                                                                         | 6699 INR                                                                  |

Kit includes OPPOA11K or OPPOA12 and a sturdy briefcase. Price is given without including GST. Price may vary on bulk orders. Consumables are as per actual.

\* Warranty for devices is one year.

# Medigraphy-iLab

(Diabetic KIT)